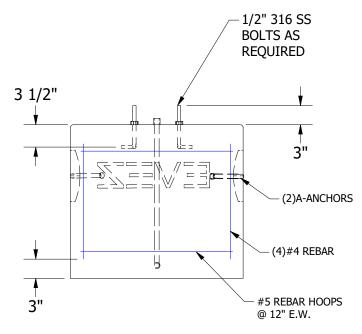

K.Strader DATE:

**EVEZ-2727** 

2'-3"x 2'-3"x 2'-0" CHARGING FOUNDATION

SHEETS:

1 OF 1

DO NOT SCALE