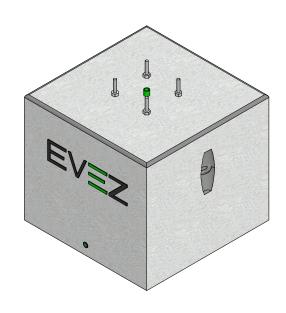

## **EVEZ-2727**

| PART INFORMATION |               |
|------------------|---------------|
| PART NUMBER      | APPROX WEIGHT |
| EVEZ-2727        | 1,525 lbs     |

**ISOMETRIC VIEW** 

SIDE VIEW

240 W. LOS ANGELESE AVE. SIMI VALLEY, CA 93065 P: (805) 527-0841 F: (805) 584-0769,

K.Strader DATE:

**EVEZ-2727** 

2'-3"x 2'-3"x 2'-0" CHARGING FOUNDATION

SHEETS:

1 OF 1

DO NOT SCALE