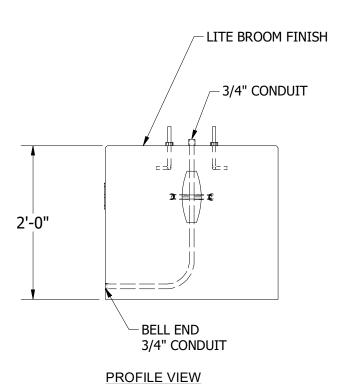

K.Strader DATE:

**EVEZ-2727** 

2'-3"x 2'-3"x 2'-0" CHARGING FOUNDATION

SHEETS:

1 OF 1

DO NOT SCALE