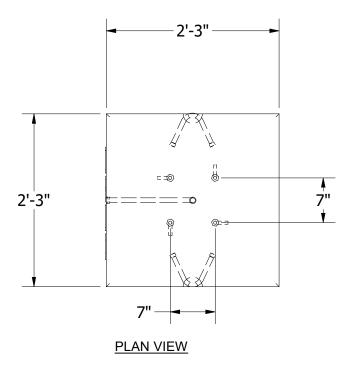

K.Strader DATE:

**EVEZ-2727** 

2'-3"x 2'-3"x 2'-0" CHARGING FOUNDATION

SHEETS:

1 OF 1

DO NOT SCALE