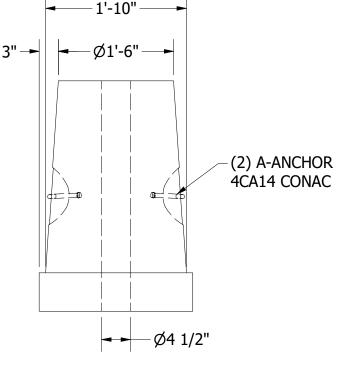

**BF-1** 

| PART INFORMATION |               |
|------------------|---------------|
| PART NUMBER      | APPROX WEIGHT |
| BF-1             | 1,085 lbs     |

**ISOMETRIC VIEW** 

**PROFILE VIEW** 

240 W. LOS ANGELESE AVE. SIMI VALLEY, CA 93065 P: (805) 527-0841 F: (805) 584-0769, WWW.PRE-CONPRODUCTS.COM