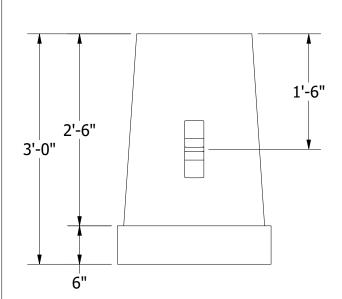

K.Strader DATE:

BF-1

TILTE:

2'-0"x 2'-0"x 3'-0" BOLLARD FOUNDATION

SIDE VIEW

SHEETS:

1 OF 1

DO NOT SCALE