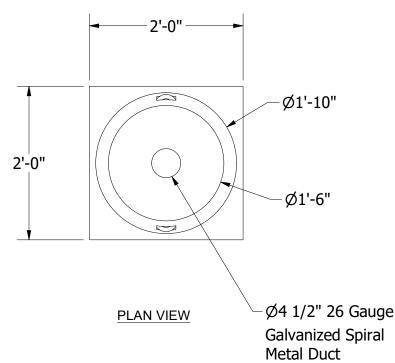

**BF-1** 

| PART INFORMATION |               |
|------------------|---------------|
| PART NUMBER      | APPROX WEIGHT |
| BF-1             | 1,085 lbs     |

**ISOMETRIC VIEW** 

**PROFILE VIEW** 

240 W. LOS ANGELESE AVE. SIMI VALLEY, CA 93065 P: (805) 527-0841 F: (805) 584-0769, WWW.PRE-CONPRODUCTS.COM