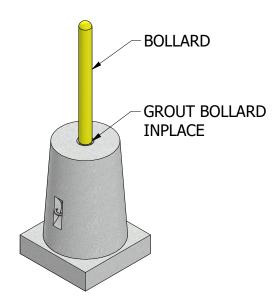

K.Strader DATE:

BF-1

TILTE:

2'-0"x 2'-0"x 3'-0" BOLLARD FOUNDATION

SIDE VIEW

SHEETS:

1 OF 1

DO NOT SCALE