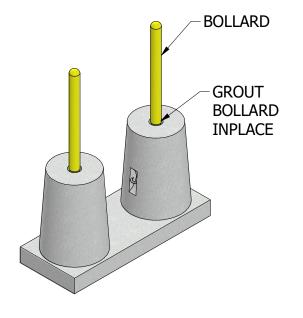

K.Strader

7/5/2022

BF-2

2'-0"x 5'-0"x 3'-0" BOLLARD FOUNDATION

SHEETS:

1 OF 1

DO NOT SCALE