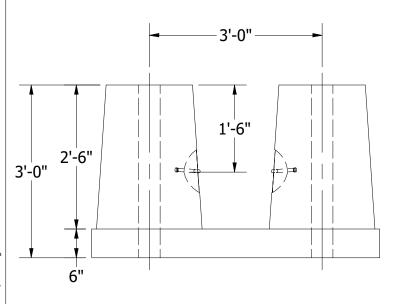

K.Strader

7/5/2022

BF-2

2'-0"x 5'-0"x 3'-0" BOLLARD FOUNDATION

SHEETS:

1 OF 1

DO NOT SCALE