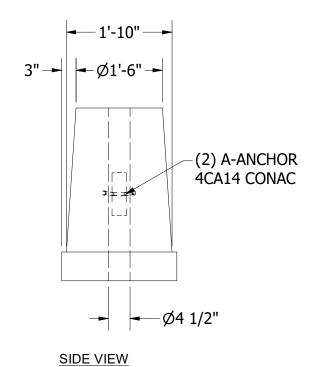

K.Strader

7/5/2022

BF-2

2'-0"x 5'-0"x 3'-0" BOLLARD FOUNDATION

SHEETS:

1 OF 1

DO NOT SCALE