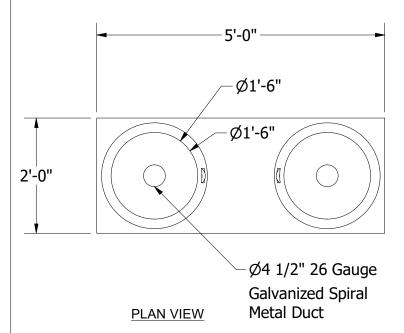

K.Strader

7/5/2022

BF-2

2'-0"x 5'-0"x 3'-0" BOLLARD FOUNDATION

SHEETS:

1 OF 1

DO NOT SCALE